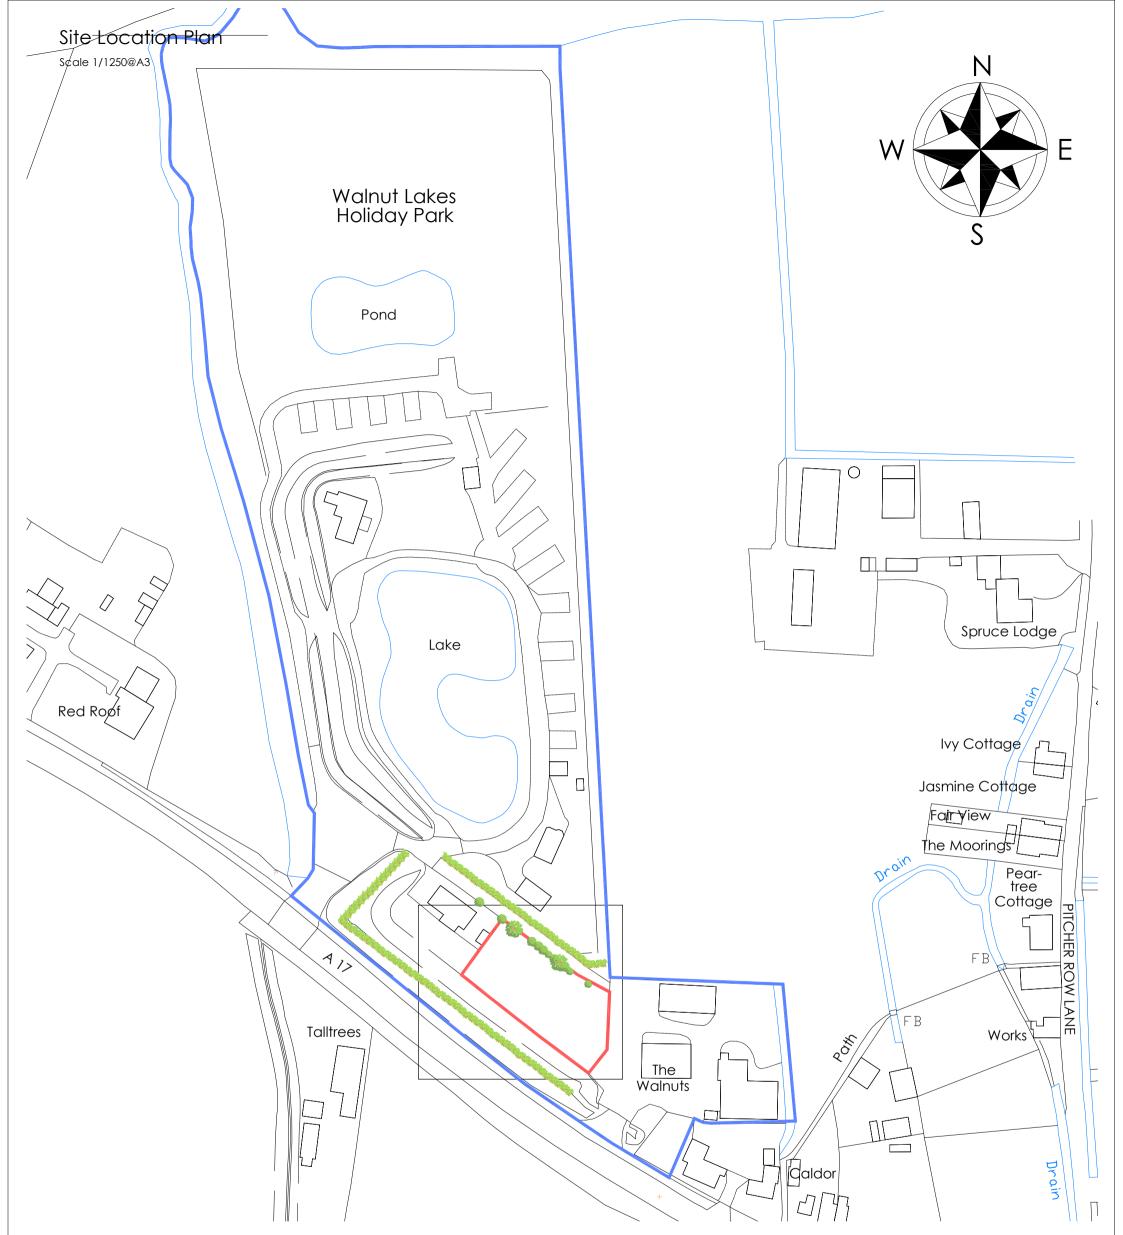

BOUNDARY OF APPLICATION SITE (WALNUT LAKES)

CONVEYED BOUNDARY OF PROPOSED DEVELOPMENT

| NOTES           1. All dimensions and levels are to be checked on site by the Main Contractor before work commences.                                                                                                                                                                                                                       | Rev | Date | Notes | Project           | Proposed New Residence<br>Walnut Lakes<br>Main Road<br>Algarkirk PE20 2LQ |          |    |
|--------------------------------------------------------------------------------------------------------------------------------------------------------------------------------------------------------------------------------------------------------------------------------------------------------------------------------------------|-----|------|-------|-------------------|---------------------------------------------------------------------------|----------|----|
| The Architect is to be informed immediately of any discrepancies.     Do not scale this drawing, use written dimensions only.     Larger scale drawings are to be used over smaller scale drawings.     All dimensions are in millimetres unless otherwise stated.     The state scale drawing scale drawing scale drawing scale drawings. |     |      |       |                   | Mr & Mrs Potts                                                            |          |    |
| 5. If in doubt ask. C Copyright, SMDC Ltd.                                                                                                                                                                                                                                                                                                 |     |      |       | _ Title           | Site Location Pla                                                         | n        |    |
| sm development consultancy ltd                                                                                                                                                                                                                                                                                                             |     |      |       | Scale             | 1:1250@A3                                                                 | Drawn by | SM |
| admin@smdcltd.co.uk<br>www.smdcltd.co.uk                                                                                                                                                                                                                                                                                                   |     |      |       | Date              | Sept. 2020                                                                |          |    |
|                                                                                                                                                                                                                                                                                                                                            |     |      |       | Drawing<br>Number | AR0210-ALP-01                                                             | Revision |    |